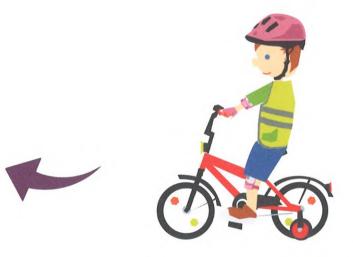

#### 3ADAHNE 6

Напиши, как Называются отмеченные на картинке элементы на рукавах и штанинах Вовы и Димы?

Укажи на картинке стрелками, куда ещё их можно прикрепить. Напиши, где ещё можно их увидеть?

Не забывай защитную экипировку (особенно шлем), чтобы защитить себя. Будь внимателен и осторожен - вокруг могут быть пешеходы.

#### Надевай шлем правильно:

Правильно

Шлем должен плотно «сидеть» На голове

Неправильно

Затяни ремни

Ponuku

Packpach kapmuHky.

Отметь красным кружочком, какие ещё части тела должны выть защищены у велосипедиста.

Впиши в квадратик цифрами правильный возраст велосипедиста:

Если есть велосипед,
Но Нет лет,
Катаюсь только во дворе,
Где безопасно детворе.