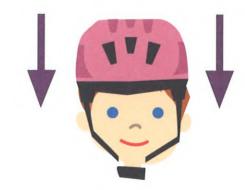

#### Надевай шлем правильно:

Правильно

Шлем должен плотно «сидеть» На голове

Неправильно

Затяни ремни