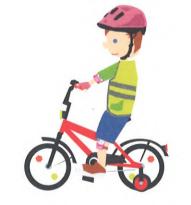

Ponuku

Packpach kapmuHky.

Отметь красным кружочком, какие ещё части тела должны выть защищены у велосипедиста.

Впиши в квадратик цифрами правильный возраст велосипедиста:

Если есть велосипед,
Но Нет лет,
Катаюсь только во дворе,
Где безопасно детворе.