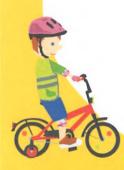

#### 3ADAHNE 6

Напиши, как Называются отмеченные на картинке элементы на рукавах и штанинах Вовы и Димы?

Укажи на картинке стрелками, куда ещё их можно прикрепить. Напиши, где ещё можно их увидеть?

Не забывай защитную экипировку (особенно шлем), чтобы защитить себя. Будь внимателен и осторожен - вокруг могут быть пешеходы.

#### Надевай шлем правильно:

Правильно

Шлем должен плотно «сидеть» На голове

Неправильно

Затяни ремни