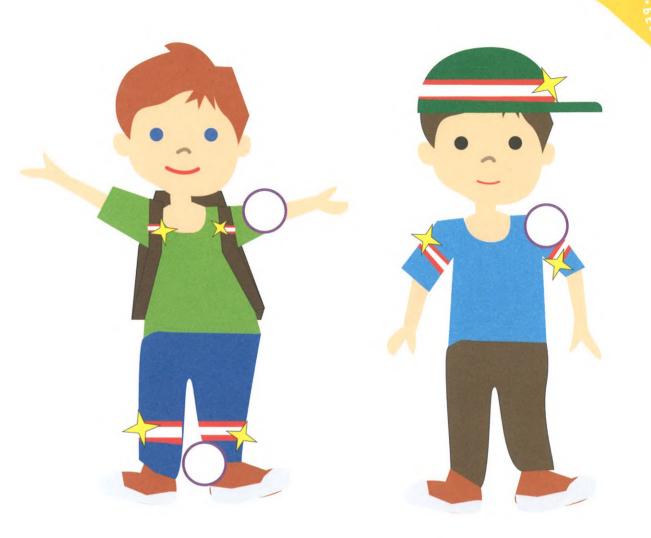

#### 3ADAHNE 6

Напиши, как Называются отмеченные на картинке элементы на рукавах и штанинах Вовы и Димы?

Укажи на картинке стрелками, куда ещё их можно прикрепить. Напиши, где ещё можно их увидеть?

Не забывай защитную экипировку (особенно шлем), чтобы защитить себя. Будь внимателен и осторожен - вокруг могут быть пешеходы.