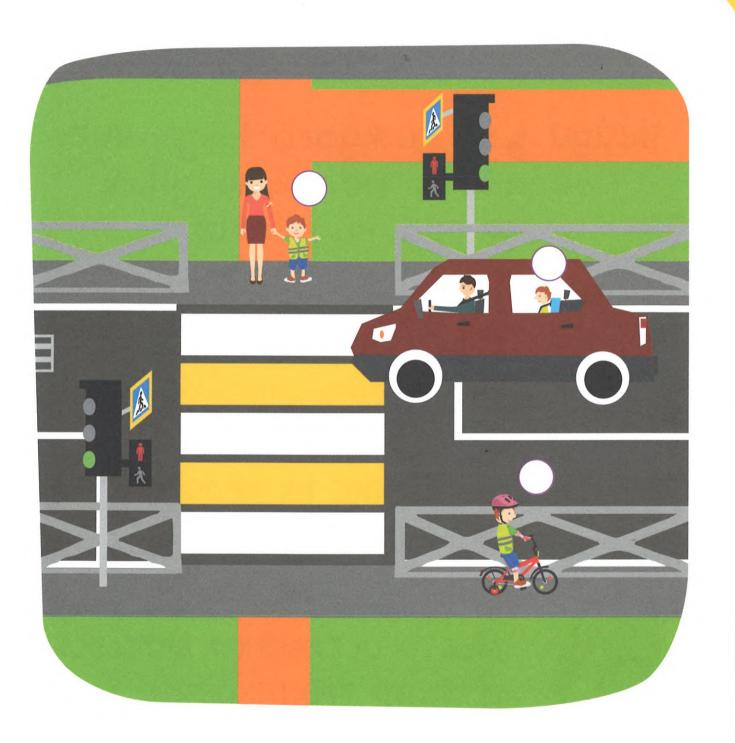

#### 3ADAHME 1

Найди, кто есть кто на дороге, и поставь в кружочки соответствующие цифры.

- 1 ПЕШЕХОЪ
- 2 ПАССАЖИР
- 3 BODNTENL

#### Das ommemok npenogabameas

9 - newexog

Я - пассажир

**ЗАПРЕЩЕНО** 

НАФЗЕМНЫЙ ПЕШЕХОФНЫЙ ПЕРЕХОФ

AHOE RANNX

**DETU** 

9 - nomowhuk

9 - Bogumenb

ΠΕΡΕΧΟΏ

ВЕЛОПЕШЕХОФНОЙ ФОРОЖКОЙ

порземный пешехорный

#### Для заметок

g - naccakup

### БЕЗОПАСНОСТЬ

Я - водитель