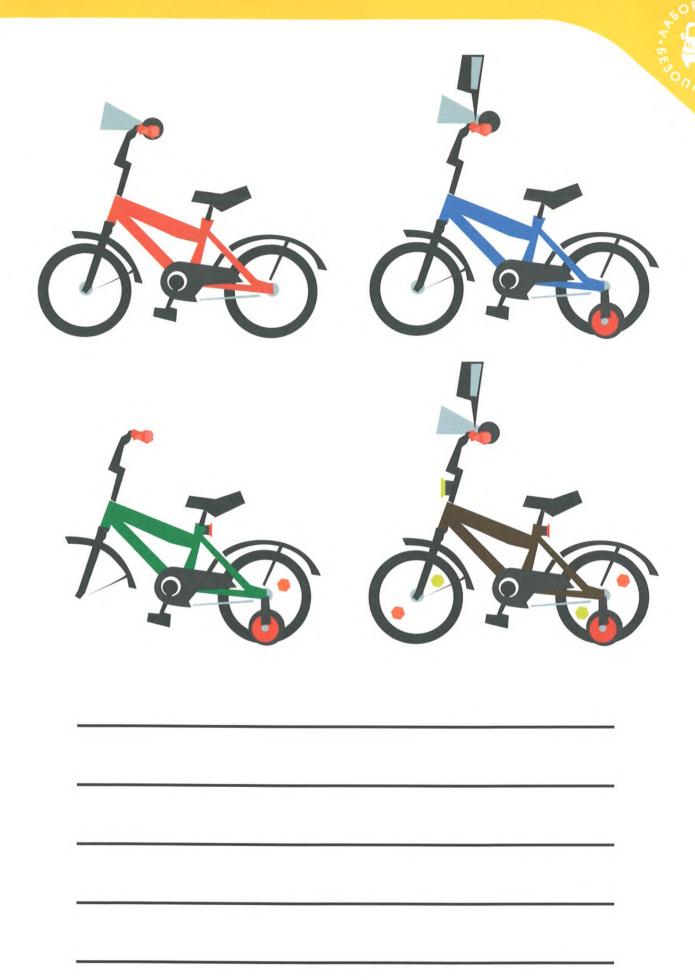

Напиши их Названия:

Рассмотри картинку.

Какой велосипед полностью готов к поездке? Отметь его кружком. Напиши названия элементов, обязательных для твоей безопасности.