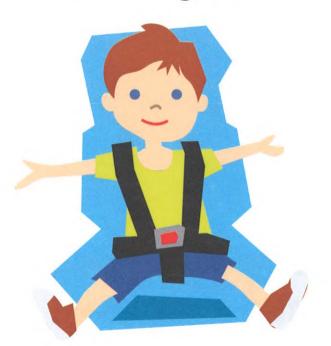

#### 3ADAHNE 8

Раскрась картинку, выделив ремни безопасности ярко-зелёным цветом.

Отметь зелёным кружочком, кто должен пристётиваться из перечисленных ниже?

- 1. ПАССАЖИРЫ НА ПЕРЕФНЕМ СИФЕНЬЕ АВТОМОБИЛЯ
- 2. ПАССАЖИРЫ НА ЗАФНЕМ СИФЕНЬЕ АВТОМОБИЛЯ
- 3. ПАССАЖИРЫ МЕЖФУГОРОФНЕГО АВТОБУСА
- ч. ПАССАЖИРЫ ЭЛЕКТРИЧКИ
- 5. ПАССАЖИРЫ МЕТРО
- 6. ПАССАЖИРЫ ТРАМВАЯ И ТРОЛЛЕЙБУСА
- 7. ПАССАЖИРЫ АВТОМОБИЛЯ, НАХОДЯЩИЕСЯ В ДЕТСКОМ УДЕРЖИВАЮЩЕМ УСТРОЙСТВЕ
- 8. ПАССАЖИРЫ ТАКСИ