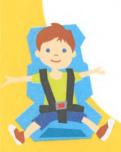

#### 3ADAHNE 8

Раскрась картинку, выделив ремни безопасности ярко-зелёным цветом.

Отметь зелёным кружочком, кто должен пристётиваться из перечисленных ниже?

- 1. ПАССАЖИРЫ НА ПЕРЕФНЕМ СИФЕНЬЕ АВТОМОБИЛЯ
- 2. ПАССАЖИРЫ НА ЗАФНЕМ СИФЕНЬЕ АВТОМОБИЛЯ
- 3. ПАССАЖИРЫ МЕЖФУГОРОФНЕГО АВТОБУСА
- ч. ПАССАЖИРЫ ЭЛЕКТРИЧКИ
- 5. ПАССАЖИРЫ МЕТРО
- 6. ПАССАЖИРЫ ТРАМВАЯ И ТРОЛЛЕЙБУСА
- 7. ПАССАЖИРЫ АВТОМОБИЛЯ, НАХОДЯЩИЕСЯ В ДЕТСКОМ УДЕРЖИВАЮЩЕМ УСТРОЙСТВЕ
- 8. ПАССАЖИРЫ ТАКСИ