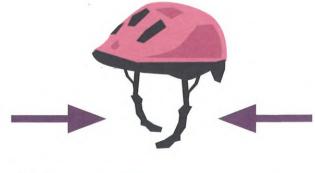

#### Надевай шлем правильно:

Правильно

Шлем должен плотно «сидеть» На голове

Неправильно

Затяни ремни