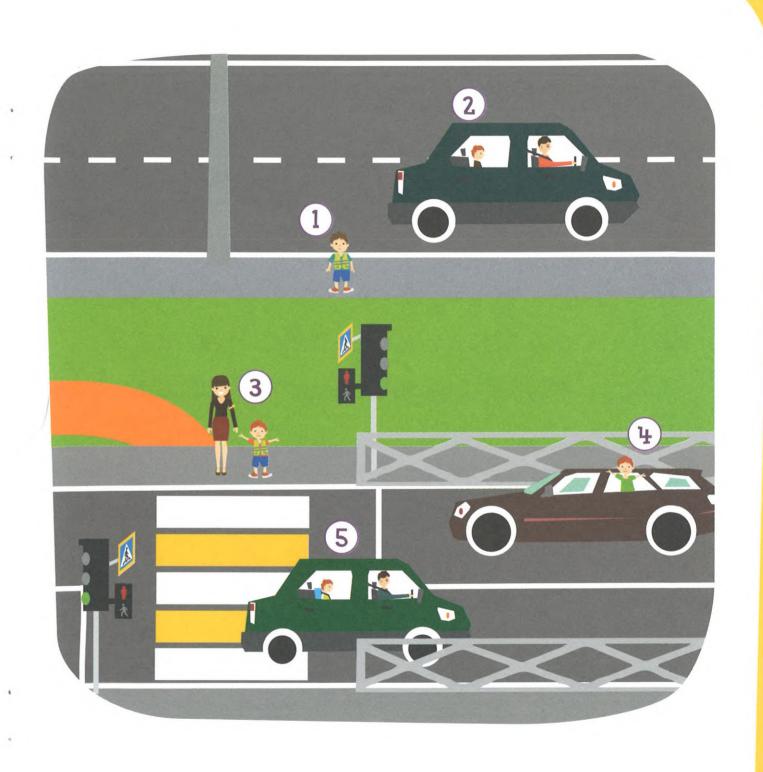

#### SADAHME 7

Внимательно рассмотри картинку.

Найди всех пассажиров, которые нарушают правила безопасного поведения в транспорте, и закрась красным цифры, которые их обозначают.