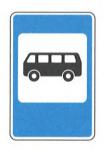

#### 3ADAHME 2

Рассмотри все знаки.

Найди для каждого Название. Соедини стрелками знак и его название.

ПЕШЕХОФНЫЙ ПЕРЕХОФ

**ВИЖЕНИЕ НА ВЕЛОСИПЕДАХ**ЗАПРЕЩЕНО

МЕСТО ОСТАНОВКИ АВТОБУСА И (ИЛИ) ТРОЛЛЕЙБУСА

ВЕЛОСИПЕДНАЯ ДОРОЖКА