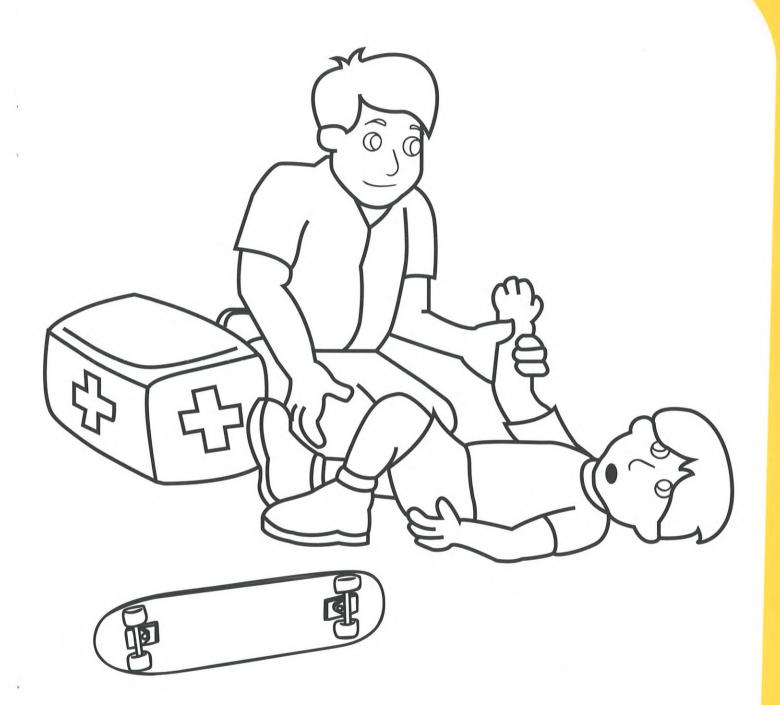

#### SADAHUE 17

Packpach kapmuHky.

Придумай историю «Почему мальчику потребовалась помощь?» и расскажи её родителям или учителю. Сделай акцент на безопасных правилах поведения на дорогах.