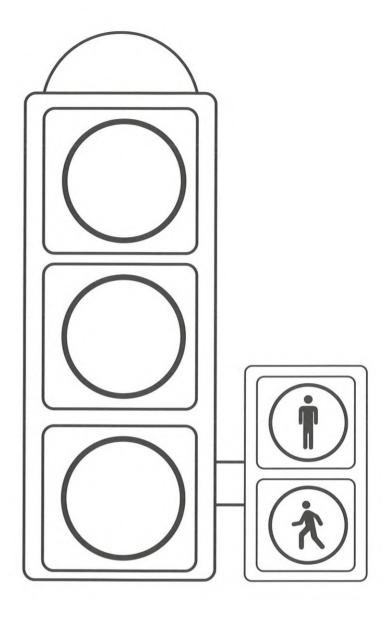

#### SADAHNE 4

Внимательно рассмотри картинку.

Найди всех пешеходов, которые Нарушают правила безопасного поведения, и закрась красным цифры, которые их обозначают.

| и оказало | OCRY R | M C  | ЧЕЛОВЕКОМ, |
|-----------|--------|------|------------|
| которому  | нужна  | TOM  | ЮШЬ.       |
| ВЗРОСЛЫХ  | MOCRY  | HET. |            |