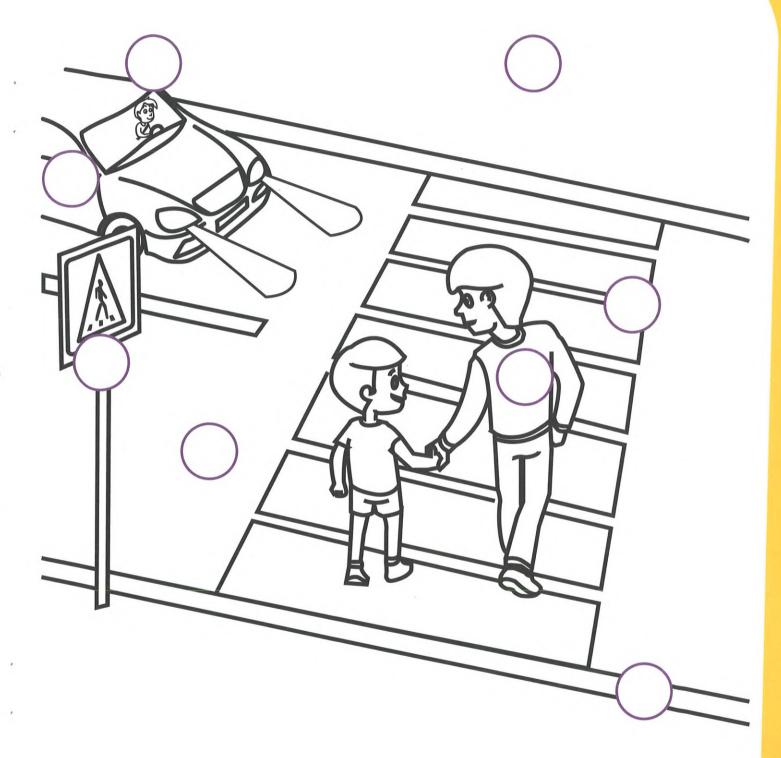

#### SADAHNE 3

Packpach kapmuHky.

Найди элементы, которые ты знаешь. Проставь в кружочки соответствующие цифры.

- 1. ПЕШЕХОДЫ
- 2. ТРАНСПОРТНОЕ СРЕФСТВО (АВТОМОБИЛЬ)
- 3. ПЕШЕХОФНЫЙ ПЕРЕХОФ («ЗЕБРА»)
- 4. ЗНАК «ПЕШЕХОФНЫЙ ПЕРЕХОФ»
- 5. БОРФЮР
- 6. ПРОЕЗЖАЯ ЧАСТЬ ФОРОГИ
- 7. ВОДИТЕЛЬ
- 8. ТРОТУАР