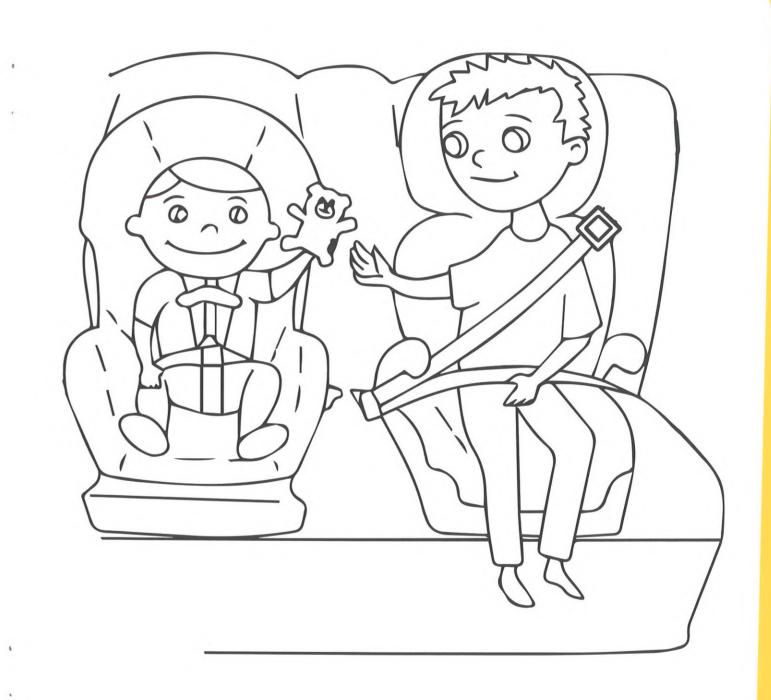

#### 3ADAHNE 8

Раскрась картинку, выделив ремни безопасности ярко-зелёным цветом.

Отметь зелёным кружочком, кто должен пристётиваться из перечисленных ниже?

- 1. ПАССАЖИРЫ НА ПЕРЕФНЕМ СИФЕНЬЕ АВТОМОБИЛЯ
- 2. ПАССАЖИРЫ НА ЗАФНЕМ СИФЕНЬЕ АВТОМОБИЛЯ
- 3. ПАССАЖИРЫ МЕЖФУГОРОФНЕГО АВТОБУСА
- ч. ПАССАЖИРЫ ЭЛЕКТРИЧКИ
- 5. ПАССАЖИРЫ МЕТРО
- 6. ПАССАЖИРЫ ТРАМВАЯ И ТРОЛЛЕЙБУСА
- 7. ПАССАЖИРЫ АВТОМОБИЛЯ, НАХОДЯЩИЕСЯ В ДЕТСКОМ УДЕРЖИВАЮЩЕМ УСТРОЙСТВЕ
- 8. ПАССАЖИРЫ ТАКСИ