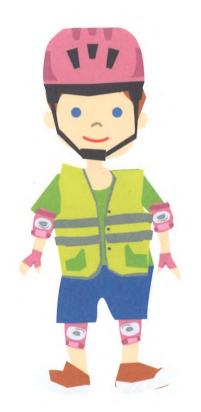

#### 3ADAHNE 6

Напиши, как Называются отмеченные на картинке элементы на рукавах и штанинах Вовы и Димы?

Укажи на картинке стрелками, куда ещё их можно прикрепить. Напиши, где ещё можно их увидеть?

Не забывай защитную экипировку (особенно шлем), чтобы защитить себя. Будь внимателен и осторожен - вокруг могут быть пешеходы.

#### Надевай шлем правильно:

Правильно

Шлем должен плотно «сидеть» На голове

Неправильно

Затяни ремни