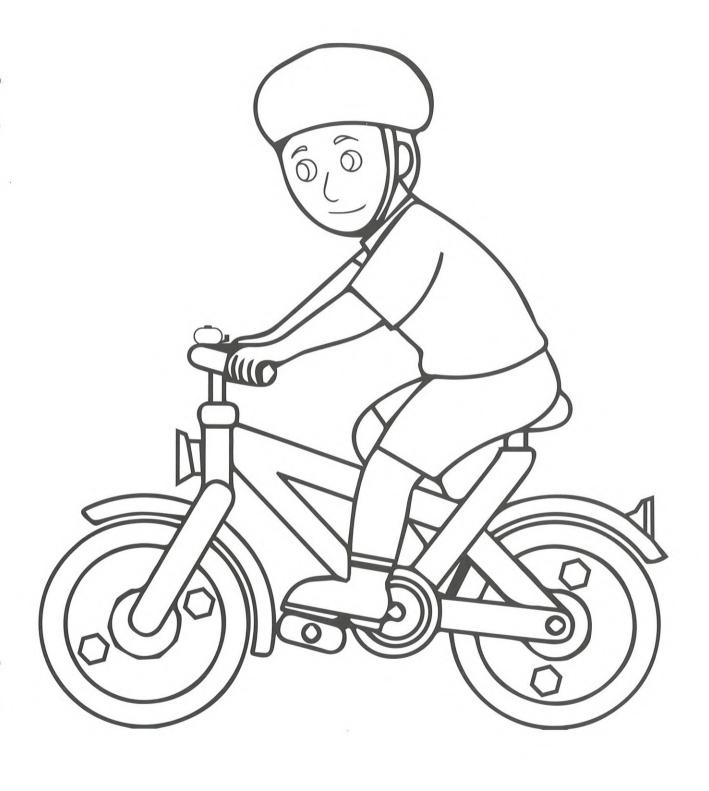

#### 3ADAHNE 6

Напиши, как Называются отмеченные на картинке элементы на рукавах и штанинах Вовы и Димы?

Укажи на картинке стрелками, куда ещё их можно прикрепить. Напиши, где ещё можно их увидеть?

Не забывай защитную экипировку (особенно шлем), чтобы защитить себя. Будь внимателен и осторожен - вокруг могут быть пешеходы.

#### Надевай шлем правильно:

Правильно

Шлем должен плотно «сидеть» На голове

Неправильно

Затяни ремни

Ponuku

Packpach kapmuHky.

Отметь красным кружочком, какие ещё части тела должны выть защищены у велосипедиста.

Впиши в квадратик цифрами правильный возраст велосипедиста:

Если есть велосипед,
Но Нет лет,
Катаюсь только во дворе,
Где безопасно детворе.