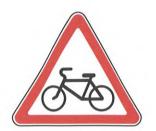

#### 3ADAHME 2

Рассмотри все знаки.

Найди для каждого Название. Соедини стрелками знак и его название.

ПЕШЕХОФНЫЙ ПЕРЕХОФ

**ВИЖЕНИЕ НА ВЕЛОСИПЕДАХ**ЗАПРЕЩЕНО

МЕСТО ОСТАНОВКИ АВТОБУСА И (ИЛИ) ТРОЛЛЕЙБУСА

ВЕЛОСИПЕДНАЯ ДОРОЖКА