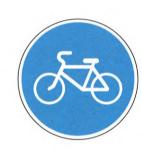

#### 3ADAHME 2

Рассмотри все знаки.

Найди для каждого Название. Соедини стрелками знак и его название.

ПЕШЕХОФНЫЙ ПЕРЕХОФ

**ВИЖЕНИЕ НА ВЕЛОСИПЕДАХ**ЗАПРЕЩЕНО

МЕСТО ОСТАНОВКИ АВТОБУСА И (ИЛИ) ТРОЛЛЕЙБУСА

ВЕЛОСИПЕДНАЯ ДОРОЖКА