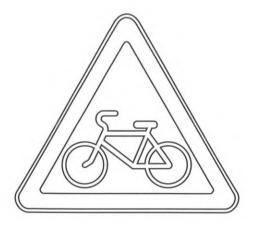

#### 3ADAHME 2

Рассмотри все знаки.

Найди для каждого Название. Соедини стрелками знак и его название.

ПЕШЕХОФНЫЙ ПЕРЕХОФ

**ВИЖЕНИЕ НА ВЕЛОСИПЕДАХ**ЗАПРЕЩЕНО

МЕСТО ОСТАНОВКИ АВТОБУСА И (ИЛИ) ТРОЛЛЕЙБУСА

ВЕЛОСИПЕДНАЯ ДОРОЖКА

#### SADAHNE 11

Нарисуй средства передвижения разных видов.

Если ты знаешь другие, нарисуй их и подпиши.

НЕТ ФЕТСКОГО УФЕРЖИВАЮЩЕГО УСТРОЙСТВА

по твоему росту и весу

Раскрась все знаки.

Отметь зелёной галочкой те знаки, которые относятся к велосипедистам.