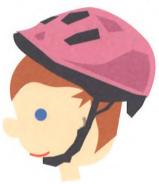

#### Надевай шлем правильно:

Правильно

Шлем должен плотно «сидеть» На голове

Неправильно

Затяни ремни