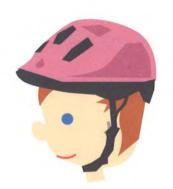

#### Надевай шлем правильно:

Правильно

Шлем должен плотно «сидеть» На голове

Неправильно

Затяни ремни