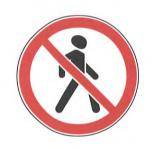

#### 3ADAHME 2

Рассмотри все знаки.

Найди для каждого Название. Соедини стрелками знак и его название.

ПЕШЕХОФНЫЙ ПЕРЕХОФ

**ВИЖЕНИЕ НА ВЕЛОСИПЕДАХ**ЗАПРЕЩЕНО

МЕСТО ОСТАНОВКИ АВТОБУСА И (ИЛИ) ТРОЛЛЕЙБУСА

ВЕЛОСИПЕДНАЯ ДОРОЖКА