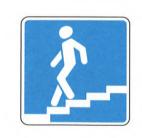

#### 3ADAHME 2

Рассмотри все знаки.

Найди для каждого Название. Соедини стрелками знак и его название.

ПЕШЕХОФНЫЙ ПЕРЕХОФ

**ВИЖЕНИЕ НА ВЕЛОСИПЕДАХ**ЗАПРЕЩЕНО

МЕСТО ОСТАНОВКИ АВТОБУСА И (ИЛИ) ТРОЛЛЕЙБУСА

ВЕЛОСИПЕДНАЯ ДОРОЖКА