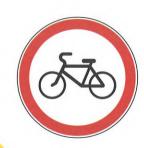

#### 3ADAHME 2

Рассмотри все знаки.

Найди для каждого Название. Соедини стрелками знак и его название.

ПЕШЕХОФНЫЙ ПЕРЕХОФ

**ВИЖЕНИЕ НА ВЕЛОСИПЕДАХ**ЗАПРЕЩЕНО

МЕСТО ОСТАНОВКИ АВТОБУСА И (ИЛИ) ТРОЛЛЕЙБУСА

ВЕЛОСИПЕДНАЯ ДОРОЖКА