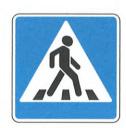

#### 3ADAHME 2

Рассмотри все знаки.

Найди для каждого Название. Соедини стрелками знак и его название.

ПЕШЕХОФНЫЙ ПЕРЕХОФ

**ВИЖЕНИЕ НА ВЕЛОСИПЕДАХ**ЗАПРЕЩЕНО

МЕСТО ОСТАНОВКИ АВТОБУСА И (ИЛИ) ТРОЛЛЕЙБУСА

ВЕЛОСИПЕДНАЯ ДОРОЖКА