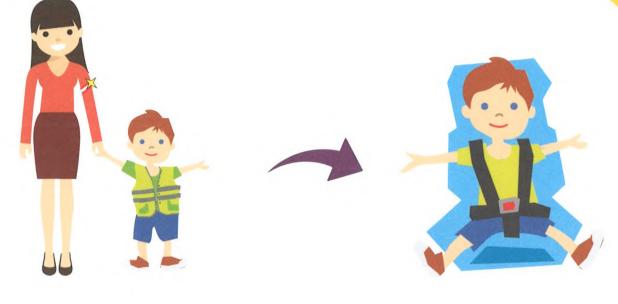

#### 3ADAHNE 8

Раскрась картинку, выделив ремни безопасности ярко-зелёным цветом.

Отметь зелёным кружочком, кто должен пристётиваться из перечисленных ниже?

- 1. ПАССАЖИРЫ НА ПЕРЕФНЕМ СИФЕНЬЕ АВТОМОБИЛЯ
- 2. ПАССАЖИРЫ НА ЗАФНЕМ СИФЕНЬЕ АВТОМОБИЛЯ
- 3. ПАССАЖИРЫ МЕЖФУГОРОФНЕГО АВТОБУСА
- ч. ПАССАЖИРЫ ЭЛЕКТРИЧКИ
- 5. ПАССАЖИРЫ МЕТРО
- 6. ПАССАЖИРЫ ТРАМВАЯ И ТРОЛЛЕЙБУСА
- 7. ПАССАЖИРЫ АВТОМОБИЛЯ, НАХОДЯЩИЕСЯ В ДЕТСКОМ УДЕРЖИВАЮЩЕМ УСТРОЙСТВЕ
- 8. ПАССАЖИРЫ ТАКСИ